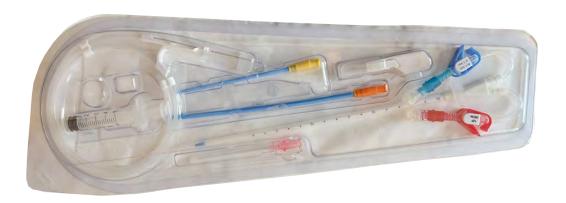

### **Complete Kit for Complete Procedure**

Hemodialysis Catheter Kit, is offered to the market as a complete set for the hemodialysis procedure. The kit includes hemodialysis catheter, puncture needle, guidewire, sheath, dilator, scalpel, syringe and compress pad.

# **Standard Kit Components**

- Hemodialysis Catheter 1 pcs
- 18 Ga 7 cm Y-Introducer Needle 1 pcs
- 0,038" 70 cm J-Curved Nitinol Guidewire 1 pcs
- Guidewire Advancer 1 pcs
- Vessel Dilator 10F +12F 2 pcs
  - #11 Scalpel 1 pcs
  - 10cc Syringe 1 pcs
  - Injection Caps 2 pcs
  - Sticking Compress Pad 4x4 cm 1 pcs
  - Suture 1 pcs