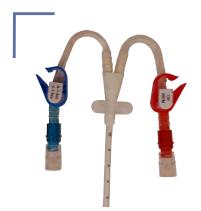

# **Straight or Curved Construction**

Catheters are available with straight and pre-curved catheter and extension design options.