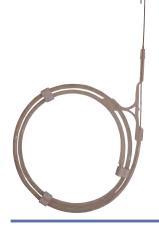

# **Standard Kit Components**

- Hemodialysis Catheter 1 pcs
- 18 Ga 7 cm Y-Introducer Needle 1 pcs
- 0,038" 70 cm J-Curved Nitinol Guidewire 1 pcs
- Guidewire Advancer 1 pcs
- Vessel Dilator 10F +12F 2 pcs
  - #11 Scalpel 1 pcs
  - 10cc Syringe 1 pcs
  - Injection Caps 2 pcs
  - Sticking Compress Pad 4x4 cm 1 pcs
  - Suture 1 pcs