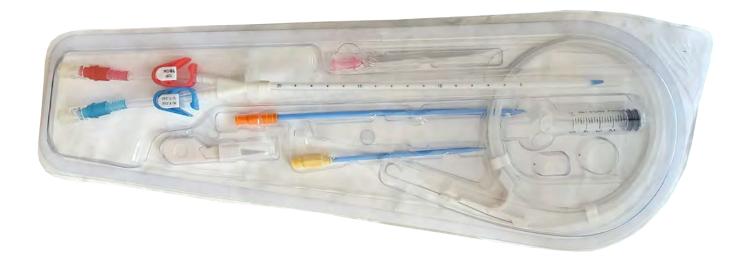

### **Complete Kit for Complete Procedure**

Hemodialysis Catheter Kit, is offered to the market as a complete set for the hemodialysis procedure. The kit includes hemodialysis catheter, puncture needle, guidewire, sheath, dilator, scalpel, syringe and compress pad.

# **Standard Kit Components**

- Hemodialysis Catheter 1 pcs
- 18 Ga 7 cm Y-Introducer Needle 1 pcs
- 0,038" 70 cm J-Curved Nitinol Guidewire 1 pcs
- Guidewire Advancer 1 pcs
- Vessel Dilator 10F +12F 2 pcs
  - #11 Scalpel 1 pcs
  - 10cc Syringe 1 pcs
  - Injection Caps 2 pcs
  - Sticking Compress Pad 4x4 cm 1 pcs
  - Suture 1 pcs