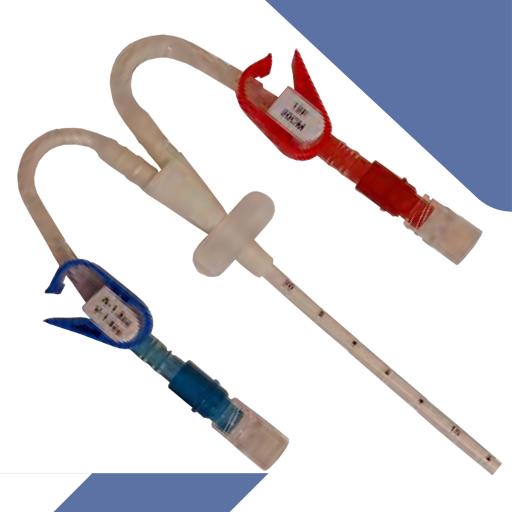

# **Excellenty Soft Symmetric Tip**

Optimally soft atraumatic and symmetric tip and laser-cut side slots minimizes recirculation and the the risk of positional occlusion, reduces clot formation and decreases debris attachment.

#### **Perfection in One Kit**

The catheter lumens are designed with the required largeness to complete the whole circuit for the removal of the patient's blood during the treatment. The tip of catheters is specifically soft for atraumatic insertion with perfect anti-kink performance and flexibility. Thin walls of the catheter allows for smooth transition of fluids. The catheters are semi-rigid at the room temperature while its thermosensitive material allows the catheter go softer when it inserted into the patient's bloodline and reach body temperatures.

Radiopaque tip of the catheter assures perfect visualization under X-ray. Non-thrombogenic surface of the catheter minimizes the risk for thrombosis during the procedure and usage of the device.

# **Straight or Curved Construction**

Catheters are available with straight and pre-curved catheter and extension design options.