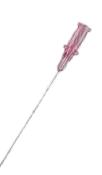

# **Standard Kit Components**

- Hemodialysis Catheter 1 pcs
- 18 Ga 7 cm Y-Introducer Needle 1 pcs
- 0,038" 70 cm J-Curved Nitinol Guidewire 1 pcs
- Guidewire Advancer 1 pcs
- Vessel Dilator 10F +12F 2 pcs
  - #11 Scalpel 1 pcs
  - 10cc Syringe 1 pcs
  - Injection Caps 2 pcs
  - Sticking Compress Pad 4x4 cm 1 pcs
  - Suture 1 pcs