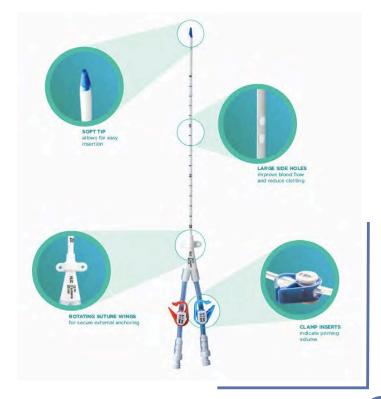

# **Excellenty Soft Symmetric Tip**

Optimally soft atraumatic and symmetric tip and laser-cut side slots minimizes recirculation and the the risk of positional occlusion, reduces clot formation and decreases debris attachment.

#### **Perfection in One Kit**

The catheter lumens are designed with the required largeness to complete the whole circuit for the removal of the patient's blood during the treatment. The tip of catheters is specifically soft for atraumatic insertion with perfect anti-kink performance and flexibility. Thin walls of the catheter allows for smooth transition of fluids. The catheters are semi-rigid at the room temperature while its thermosensitive material allows the catheter go softer when it inserted into the patient's bloodline and reach body temperatures.

Radiopaque tip of the catheter assures perfect visualization under X-ray. Non-thrombogenic surface of the catheter minimizes the risk for thrombosis during the procedure and usage of the device.