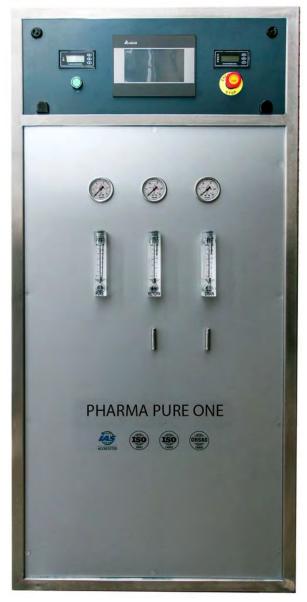

### PHARMA PURE ONE WATER TREATMENT SYSTEMS

Water treatment system is the heart of hemodialysis treatment.

We protect your heart with the systems designed according to European Pharmacopoeia.

- Adjustable alarm limits
- Special design for the capacity increases
- Special RO membranes
- Highest efficiency
- High pressure pumps made from 316 stainless steel

Pretreatment systems must be designed according to the raw water quality. Please contact us for more information!

## **Standart Equipments and Specifications**

- Stainless steel frame
- Conducvity meater
- Temperature meter
- Reject water flow meters
- Water Inlet, RO Membrane Inlet and Outlet meters
- Low pressure switches