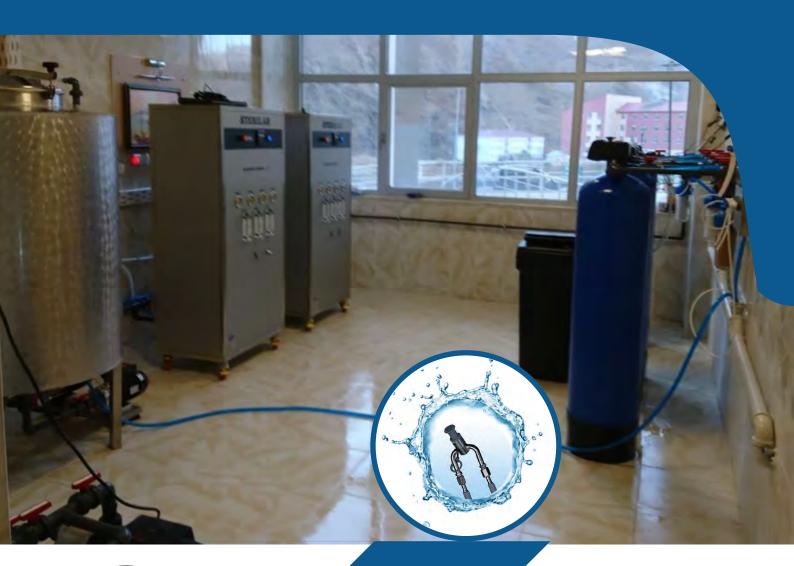

### PHARMA PURE ONE WATER TREATMENT SYSTEMS

Water treatment system is the heart of hemodialysis treatment.

We protect your heart with the systems designed according to European Pharmacopoeia.

- Adjustable alarm limits
- Special design for the capacity increases
- Special RO membranes
- Highest efficiency
- High pressure pumps made from 316 stainless steel

Pretreatment systems must be designed according to the raw water quality. Please contact us for more information!

## **Standart Equipments and Specifications**

- Stainless steel frame
- Conducvity meater
- Temperature meter
- Reject water flow meters
- Water Inlet, RO Membrane Inlet and Outlet meters
- Low pressure switches